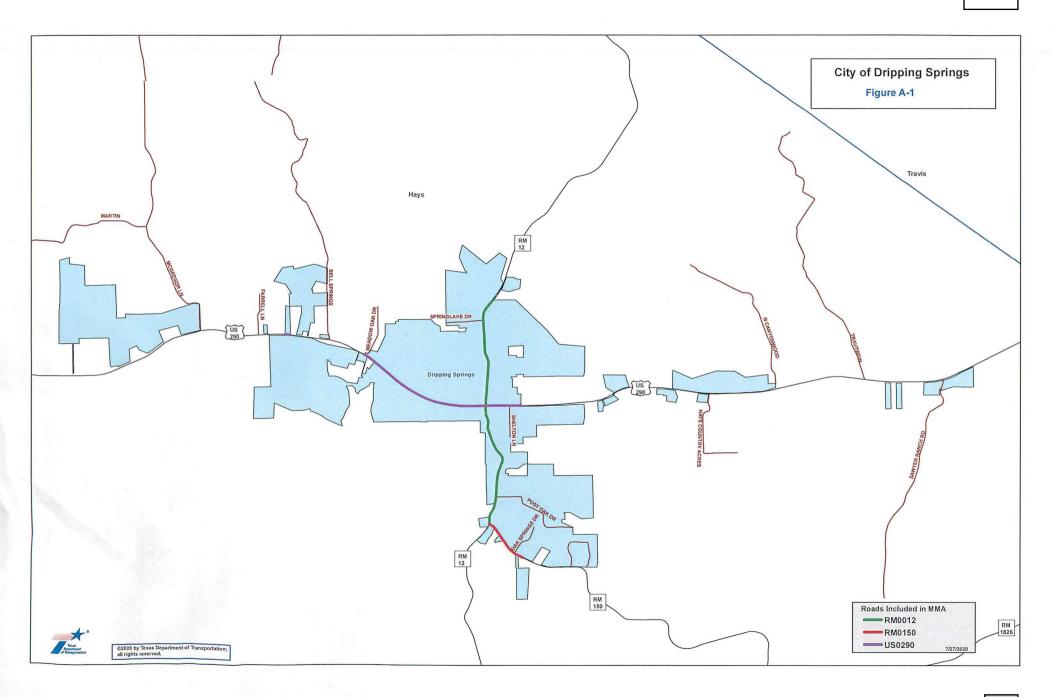

#### **BUSINESS AGENDA**

- 7. Discuss and consider approval of an Eclipse Display at Veterans Memorial Park. Sponsor: Council Member Sherrie Parks
- 8. Discuss and consider approval of an Ordinance by the City of Dripping Springs Requesting a Speed Limit Change on RM 12 from South of Goodnight Trail to North of Event Center Drive to a prima facie maximum speed limit of fifty (50) miles per hour in both directions. Sponsor: Council Member Travis Crow
- 9. Discuss and Consider Approval of a Lease Agreement with AUC Group, LLC. for a Wastewater Plant Expansion at Arrowhead Ranch. Sponsor: Mayor Bill Foulds, Jr.
- **10.** Discuss and consider possible action regarding construction of the east interceptor related to the Line Extension Agreement with Gateway Village Subdivision. Sponsor: Mayor Bill Foulds, Jr.