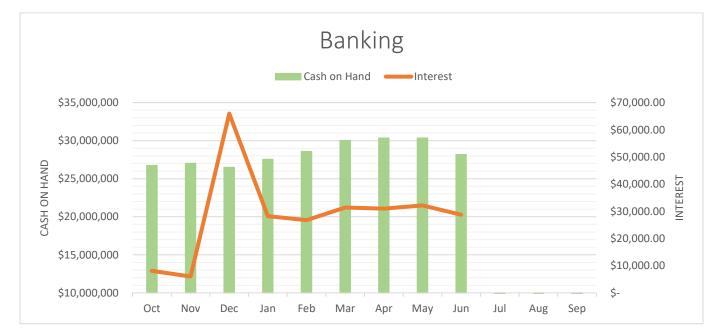

#### **Banking:**

On June 30<sup>th</sup>, the City's cash balance was **\frac{528.19 \text{ Million}}{28.19 \text{ Million}}**. This is a 7.1% decrease from the previous month's cash balances. The primary driver for this reduction is the annual payment of the City's Series 2015, 2019 & 2022 principal and interest payments which were made on June 1<sup>st</sup>. A total of **\frac{528,768.02}{28,768.02}** was collected in interest revenues for the month of June.