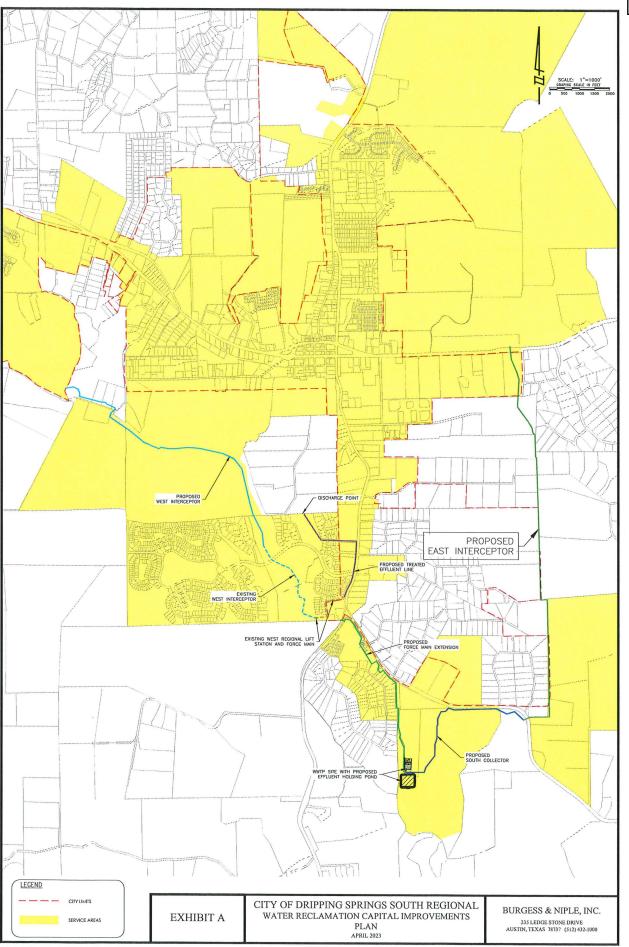

#### **BUSINESS AGENDA**

- 7. Discuss and consider approval of an Eclipse Display at Veterans Memorial Park. Sponsor: Council Member Sherrie Parks
- 8. Discuss and consider approval of an Ordinance by the City of Dripping Springs Requesting a Speed Limit Change on RM 12 from South of Goodnight Trail to North of Event Center Drive to a prima facie maximum speed limit of fifty (50) miles per hour in both directions. Sponsor: Council Member Travis Crow
- 9. Discuss and Consider Approval of a Lease Agreement with AUC Group, LLC. for a Wastewater Plant Expansion at Arrowhead Ranch. Sponsor: Mayor Bill Foulds, Jr.
- **10.** Discuss and consider possible action regarding construction of the east interceptor related to the Line Extension Agreement with Gateway Village Subdivision. Sponsor: Mayor Bill Foulds, Jr.