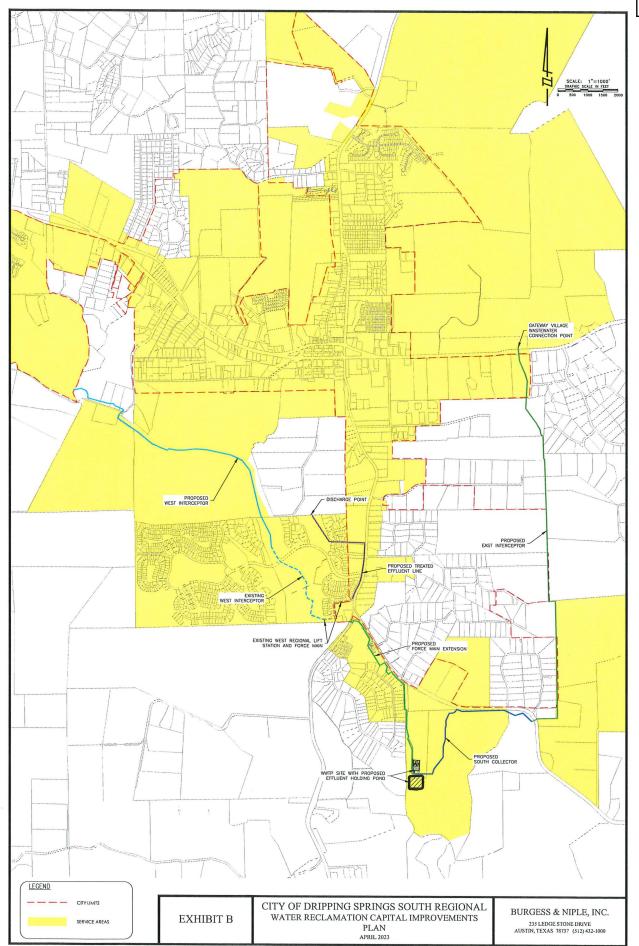

#### **BUSINESS AGENDA**

- 7. Discuss and consider approval of an Eclipse Display at Veterans Memorial Park. Sponsor: Council Member Sherrie Parks
- 8. Discuss and consider approval of an Ordinance by the City of Dripping Springs Requesting a Speed Limit Change on RM 12 from South of Goodnight Trail to North of Event Center Drive to a prima facie maximum speed limit of fifty (50) miles per hour in both directions. Sponsor: Council Member Travis Crow
- 9. Discuss and Consider Approval of a Lease Agreement with AUC Group, LLC. for a Wastewater Plant Expansion at Arrowhead Ranch. Sponsor: Mayor Bill Foulds, Jr.
- **10.** Discuss and consider possible action regarding construction of the east interceptor related to the Line Extension Agreement with Gateway Village Subdivision. Sponsor: Mayor Bill Foulds, Jr.