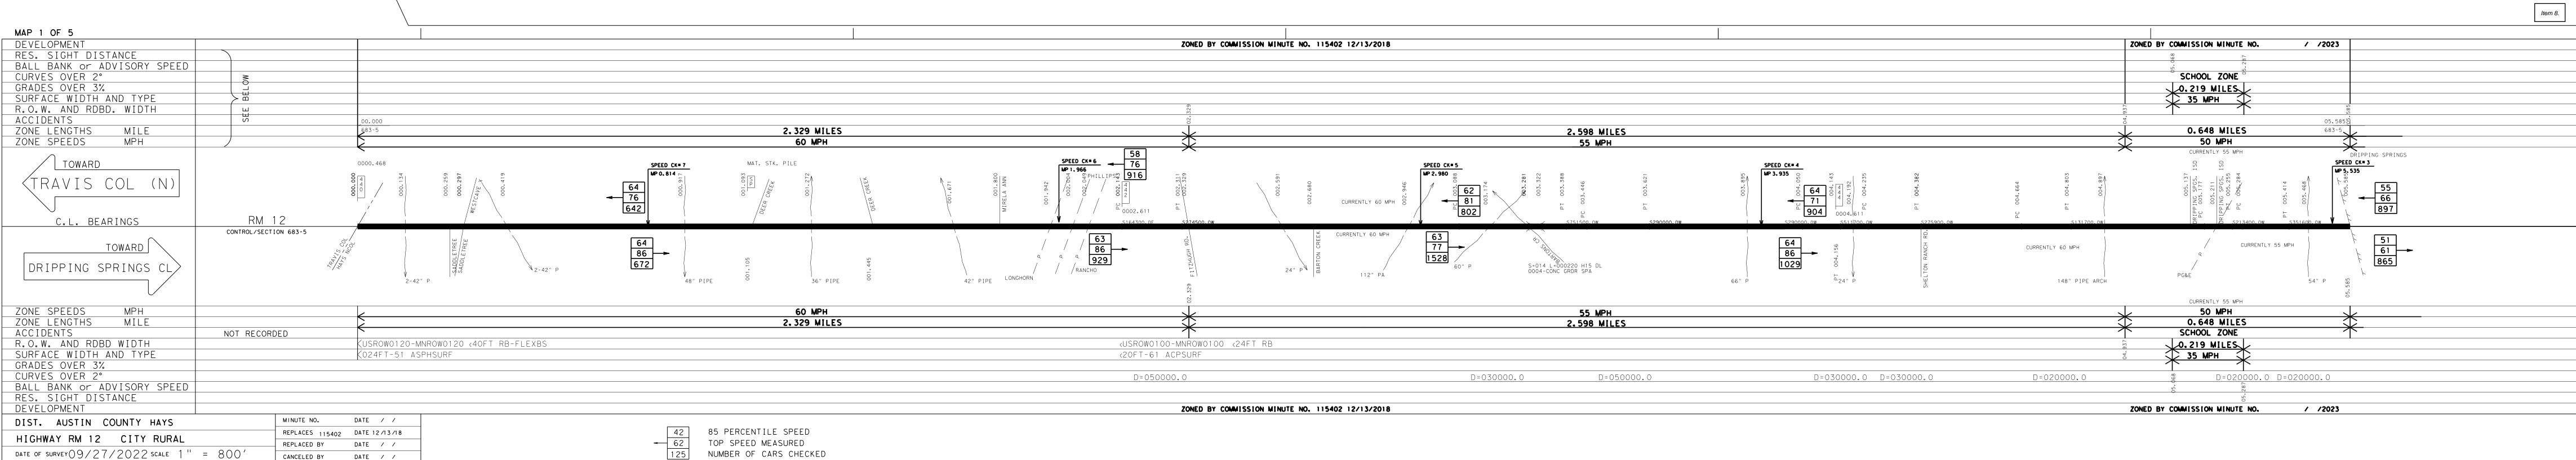

|  |  |  |  |  |  |

ltem 8.

Next Steps/Schedule:



| LIMITS OF ZONE |              |               |         |        |              |               |          |        |              |               |          |
|----------------|--------------|---------------|---------|--------|--------------|---------------|----------|--------|--------------|---------------|----------|
| SECT           | FION ONE     | LENGTH 2.3    | MILES   | SEC    | TION TWO     | LENGTH 2.5    | 98 MILES | SECTI  | ON THREE     | LENGTH 0.6    | 18 MILES |
|                | STA. OR M.P. | CONT. & SECT. | PROJECT |        | STA. OR M.P. | CONT. & SECT. | PROJECT  |        | STA. OR M.P. | CONT. & SECT. | PROJECT  |
| BEGINS         | 0.000        | 683-5         |         | BEGINS | 2.329        | 683-5         |          | BEGINS | 4.937        | 683-5         |