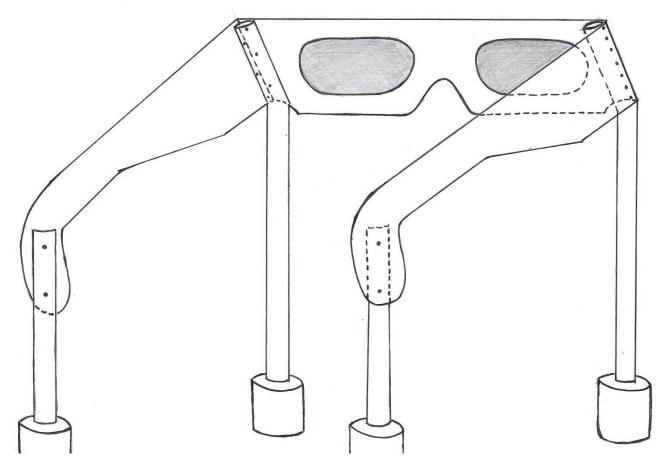

#### **BUSINESS AGENDA**

- 7. Discuss and consider approval of an Eclipse Display at Veterans Memorial Park. Sponsor: Council Member Sherrie Parks
- 8. Discuss and consider approval of an Ordinance by the City of Dripping Springs Requesting a Speed Limit Change on RM 12 from South of Goodnight Trail to North of Event Center Drive to a prima facie maximum speed limit of fifty (50) miles per hour in both directions. Sponsor: Council Member Travis Crow
- 9. Discuss and Consider Approval of a Lease Agreement with AUC Group, LLC. for a Wastewater Plant Expansion at Arrowhead Ranch. Sponsor: Mayor Bill Foulds, Jr.
- **10.** Discuss and consider possible action regarding construction of the east interceptor related to the Line Extension Agreement with Gateway Village Subdivision. Sponsor: Mayor Bill Foulds, Jr.